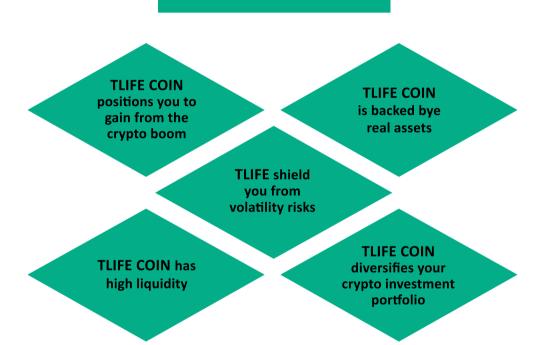

# To get involved with crypto, get involved with TLIFE!

Join the TALLWIN LIFE community to enter a world of more stable, more secure crypto investment!