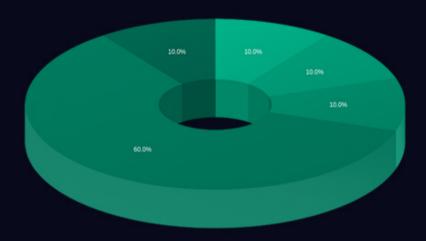

## TOKEN DISTRIBUTION

- STAKING ROUND (10%)
- MARKETING & DEVELOPMENT (10%)
- STAKING REWARDS (60%)
- TEAM & FOUNDERS (10%)
- FOR TREASURY (10%)